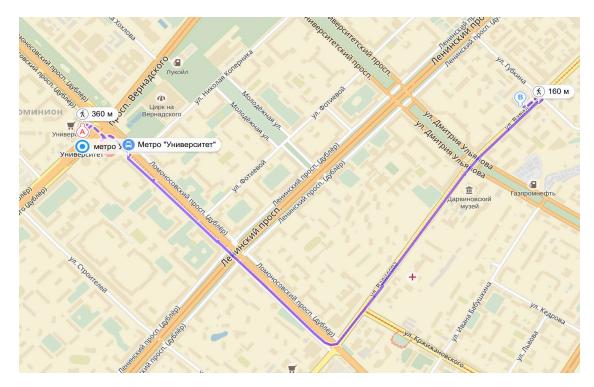

## How to get to CC RAS

 ${f CC\ RAS}$  — Dorodnitsyn Computing Centre of the Russian Academy of Sciences.

Address: Vavilova street 40, Moscow.

#### You can use trams 14 or 39.

You need a stop "Ulitsa Gubkina" which is  $6^{th}$  on your way. Cross the street and go back for about 100 meters. There you'll find an entrance to CC RAS.