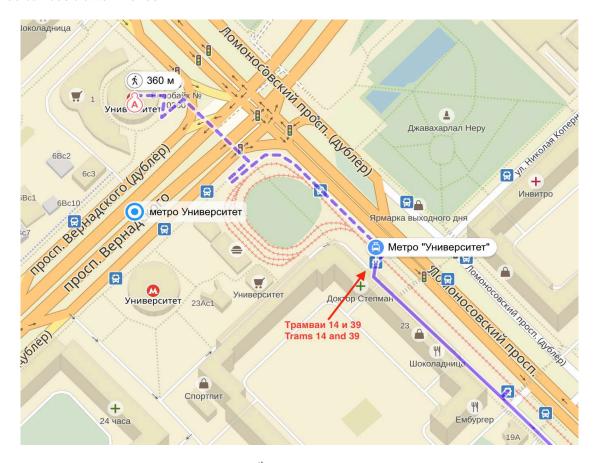

## NAVIGATION FROM "UNIVERSITET" METRO STATION

"Universitet" metro station is on the red (Sokolnicheskaya) line of the Moscow Metro. You need a side exit, not the one in the center of the station. If you're riding from the Moscow center, you might want to use 2<sup>nd</sup> or 3<sup>rd</sup> train carriage counting from the tail.

#### You can use trams 14 or 39.

You need a stop "Ulitsa Gubkina" which is  $6^{th}$  on your way. Cross the street and go back for about 100 meters. There you'll find an entrance to CC RAS.