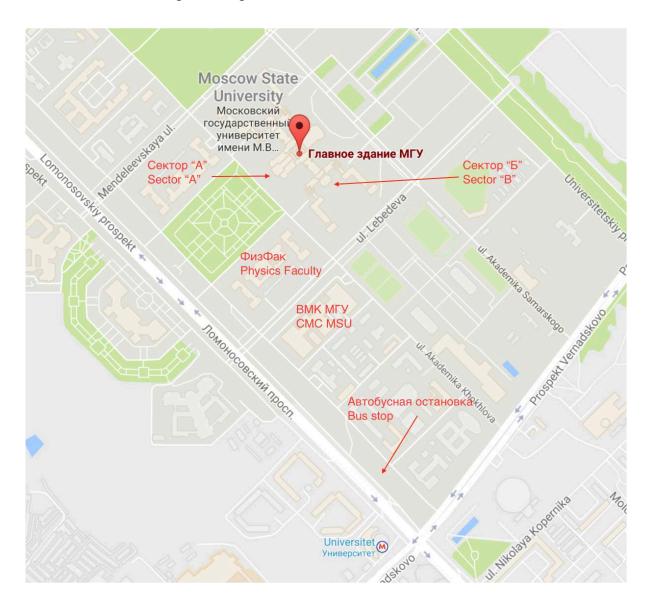

### How to get to MSU Main Building<sup>1</sup>

When you get out of the metro, you will see the Main Building spire in front and a bit to the left from you. In front of you will be Lomonosovsky ave. Use the underground crossing on your right to get to the other side of Lomonosovsky ave.

-

<sup>&</sup>lt;sup>1</sup> Also GZ MSU, GZ MGU

Down the Lomonosovsky ave. there is a **bus** stop. Buses 119 or 661 will get you to MSU Main Building which will be the 2<sup>nd</sup> stop.

You will arrive at the entrance to sector "A".

You can also get to the MSU Main Building **by foot**. Cross Lomonosovsky ave., then turn left and go along the fence to Lebedeva street (first branch from Lomonosovsky ave. to the right).

On your left you will see the building of the Faculty of Physics and the Main Building spire.

Cross the street and go to the Faculty of Physics.

Then go straight keeping to the right from the Faculty of Physics, cross Akademika Khokhlova street, and walk another 100 meters. You'll see the entrance to sector "B" on your left.

#### How to get to CMC MSU

**CMC MSU** — Faculty of Computational Mathematics and Cybernetics of Moscow State University.

Address: Leninskie Gory 1-52, GSP-1, Moscow (2nd Uchebniy Korpus, CMC MSU).

When you get out of the metro, you will see the Main Building spire in front and a bit to the left from you. In front of you will be Lomonosovsky ave. Use the underground crossing on your right to get to the other side of Lomonosovsky ave.

Any **bus** (e.g. buses 119 and 661) or **trolley** can get you to CMC MSU which will be the very next stop.

Go to the gray building located parallel to the Faculty of Physics on the other side of Lebedeva street.

You can also get to MSU Main Building **by foot**. Cross Lomonosovsky ave., turn left and go along the fence to Lebedeva street (first branch from Lomonosovky ave. to the right).

Turn right and walk down the road another 50 meters. CMC MSU building will be on your right.